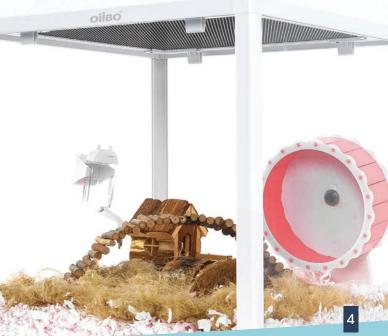

## **LUXURY PET VILLA**

#### Knock Down Terrarium for Small Animal

The largest size covering up to **9m<sup>2</sup>**, creates cosy surroundings for your pets

Suitable for:

rabbits, guinea pigs, groundhogs, hamsters, chipmunks, sweet pigs, chinchillas, octopuses, ferrets, small birds, hedgehogs, marmosets, cole ducks, etc.

Modern lock

**Full ventilation** 

Top openable

Reserve outlet hole

SP1001W 450x450x545mm

sliding doors with ventilation mesh

SP1003W 900x450x545mm

sliding doors with ventilation mesh 2 top covers