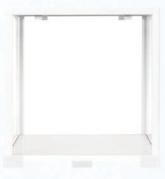

Modern lock

**Full ventilation** 

Top openable

Reserve outlet hole

SP1001W 450x450x545mm

sliding doors with ventilation mesh

SP1003W 900x450x545mm

sliding doors with ventilation mesh 2 top covers

#### SP1002W 600x450x545mm

sliding doors with ventilation mesh