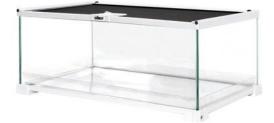

Modern lock

**Full ventilation** 

Top openable

Reserve outlet hole

SP1001W 450x450x545mm

sliding doors with ventilation mesh

SP1003W 900x450x545mm

sliding doors with ventilation mesh 2 top covers

SP1005W 1500x600x600mm

sliding doors with ventilation mesh 3 top covers

\*Does not include landscaping and substrate

High base

1

#### SP1002W 600x450x545mm

sliding doors with ventilation mesh

#### SP1004W 1200x600x600mm

sliding doors with ventilation mesh 2 top covers

2 SP SERIES