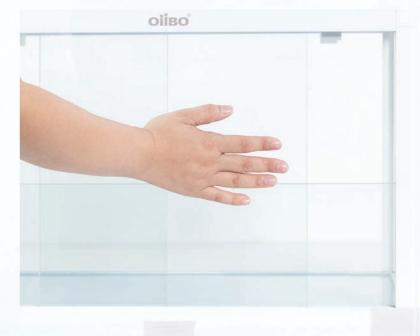

Modern lock

**Full ventilation** 

Top openable

Reserve outlet hole

SP1001W 450x450x545mm

sliding doors with ventilation mesh

SP1003W 900x450x545mm

sliding doors with ventilation mesh 2 top covers

SP1005W 1500x600x600mm

sliding doors with ventilation mesh 3 top covers

\*Does not include landscaping and substrate

High base

1

#### SP1002W 600x450x545mm

sliding doors with ventilation mesh

#### SP1004W 1200x600x600mm

sliding doors with ventilation mesh 2 top covers

2 SP SERIES