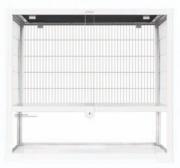

## **LUXURY PET VILLA**

#### Knock Down Terrarium for Small Animal

The largest size covering up to **9m<sup>2</sup>**, creates cosy surroundings for your pets

Suitable for:

rabbits, guinea pigs, groundhogs, hamsters, chipmunks, sweet pigs, chinchillas, octopuses, ferrets, small birds, hedgehogs, marmosets, cole ducks, etc.

Modern lock

**Full ventilation** 

Top openable

Reserve outlet hole

SP1001W 450x450x545mm

sliding doors with ventilation mesh

SP1003W 900x450x545mm

sliding doors with ventilation mesh 2 top covers