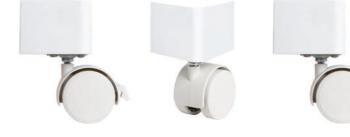

g Front Doors

# COMPLETELY KNOCK-DOWN GLASS TERRARIUMS



Save space design

Unique completely knock-down design for safety transportation in most of sizes





\*Does not include landscaping and substrate

5



#### RKF0302 600x400x350mm

with 6 Foot-pads Sliding Front Doors

#### RKF0303 900x450x450mm

with 6 Foot-pads Sliding Front Doors

Suitable for: hamster, groundhog, guinea pig, hedgehog, etc.







# oiibo®

## **OPTIONAL ACCESSORIES**

For Oiibo Small Animal Terrarium Cage (SP Series / RKE Series / RKF Series)

## **OPTIONAL ACCESSORIES**

For Oiibo Small Animal Terrarium Cage (SP Series / RKE Series / RKF Series)



ACC1001 length 90mm

Special Stackers for Oiibo Small Animal Terrarium Cage

111111

ACC1002 length 170mm Special Stackers for Oiibo Small Animal

Terrarium Cage







#### User-friendly

Only need 4 steps to complete the installation





STEP 02



STEP 03

DONE!



2021 Oiibo Small Animal Terrarium Cage





#### RAS19 Wheels x4pcs

2 wheels with brake 2 wheels without brake









#### **Product specification**

# EASY CLEAN KNOCK-DOWN TERRARIUM





RAK05W 508x305x355mm With PVC tray (1pc)

With 2.5cm high transparent PVC tray at the bottom for water and easy to clean.





waterproof PVC tray

Does not include landscaping and substrate



feeding holes



sliding mesh covers



Reserve outlet hole

Suitable for: Hamster, golden bear, groundhog, hedgehog, guinea pig, chipmunk, etc.





9



#### RAK08W 508x305x255mm With PVC tray (1pc)