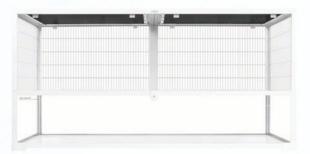

## **LUXURY PET VILLA**

#### Knock Down Terrarium for Small Animal

The largest size covering up to **9m<sup>2</sup>**, creates cosy surroundings for your pets

Suitable for:

rabbits, guinea pigs, groundhogs, hamsters, chipmunks, sweet pigs, chinchillas, octopuses, ferrets, small birds, hedgehogs, marmosets, cole ducks, etc.

SP1005W 1500x600x600mm

sliding doors with ventilation mesh 3 top covers

\*Does not include landscaping and substrate

High base

1