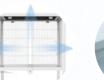

Modern lock

**Full ventilation** 

Top openable

Reserve outlet hole

SP1001W 450x450x545mm

sliding doors with ventilation mesh

SP1003W 900x450x545mm

sliding doors with ventilation mesh 2 top covers

feeding holes

sliding mesh covers

Reserve outlet hole

Suitable for: Hamster, golden bear, groundhog, hedgehog, guinea pig, chipmunk, etc.

9