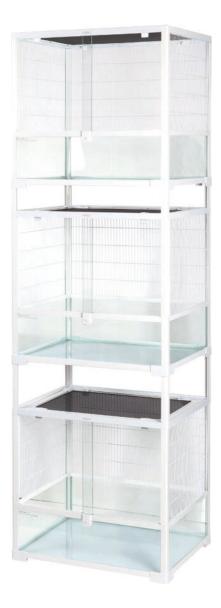

# LARGE SPACE

## **LUXURY PET VILLA**

#### Knock Down Terrarium for Small Animal

The largest size covering up to **9m<sup>2</sup>**, creates cosy surroundings for your pets

Suitable for:

rabbits, guinea pigs, groundhogs, hamsters, chipmunks, sweet pigs, chinchillas, octopuses, ferrets, small birds, hedgehogs, marmosets, cole ducks, etc.

Modern lock

**Full ventilation** 

Top openable

Reserve outlet hole

SP1001W 450x450x545mm

sliding doors with ventilation mesh

SP1003W 900x450x545mm

sliding doors with ventilation mesh 2 top covers

SP1005W 1500x600x600mm

sliding doors with ventilation mesh 3 top covers

\*Does not include landscaping and substrate

High base

1

#### SP1002W 600x450x545mm

sliding doors with ventilation mesh

#### SP1004W 1200x600x600mm

sliding doors with ventilation mesh 2 top covers

2 SP SERIES