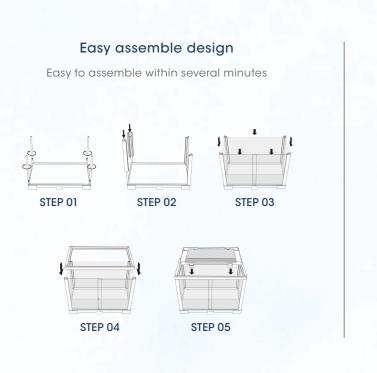

### Easy to assemble

STEP 03

2

STEP 05

Suitable for: hamster, groundhog, guinea pig, hedgehog, etc.

3 RKE SERIES

#### User-friendly

Only need 4 steps to complete the installation

STEP 02

STEP 03

DONE!

2021 Oiibo Small Animal Terrarium Cage