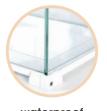

# EASY CLEAN KNOCK-DOWN TERRARIUM

RAK05W 508x305x355mm With PVC tray (1pc)

With 2.5cm high transparent PVC tray at the bottom for water and easy to clean.

waterproof PVC tray

Does not include landscaping and substrate