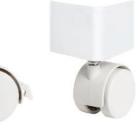

f sizes





\*Does not include landscaping and substrate

5



#### RKF0302 600x400x350mm

with 6 Foot-pads Sliding Front Doors

#### RKF0303 900x450x450mm

with 6 Foot-pads Sliding Front Doors

Suitable for: hamster, groundhog, guinea pig, hedgehog, etc.







# oiibo®

## **OPTIONAL ACCESSORIES**

For Oiibo Small Animal Terrarium Cage (SP Series / RKE Series / RKF Series)

## **OPTIONAL ACCESSORIES**

For Oiibo Small Animal Terrarium Cage (SP Series / RKE Series / RKF Series)



ACC1001 length 90mm

Special Stackers for Oiibo Small Animal Terrarium Cage

111111

ACC1002 length 170mm Special Stackers for Oiibo Small Animal

Terrarium Cage







#### User-friendly

Only need 4 steps to complete the installation





STEP 02



STEP 03

DONE!



2021 Oiibo Small Animal Terrarium Cage





#### RAS19 Wheels x4pcs

2 wheels with brake 2 wheels without brake









#### **Product specification**

# EASY CLEAN KNOCK-DOWN TERRARIUM





RAK05W 508x305x355mm With PVC tray (1pc)

With 2.5cm high transparent PVC tray at the bottom for water and easy to clean.





waterproof PVC tray

Does not include landscaping and substrate



feeding holes



sliding mesh covers



Reserve outlet hole

Suitable for: Hamster, golden bear, groundhog, hedgehog, guinea pig, chipmunk, etc.





9



#### RAK08W 508x305x255mm With PVC tray (1pc)