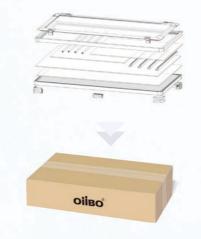

# Small Animal Terrarium Cage

www.oiibo.com

#### **Product specification**

# LARGE SPACE

## **LUXURY PET VILLA**

#### Knock Down Terrarium for Small Animal

The largest size covering up to **9m<sup>2</sup>**, creates cosy surroundings for your pets

Suitable for:

rabbits, guinea pigs, groundhogs, hamsters, chipmunks, sweet pigs, chinchillas, octopuses, ferrets, small birds, hedgehogs, marmosets, cole ducks, etc.