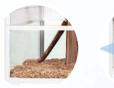

# COMPLETELY KNOCK-DOWN GLASS TERRARIUMS

Save space design

Unique completely knock-down design for safety transportation in most of sizes

\*Does not include landscaping and substrate

5

#### RKF0303 900x450x450mm

with 6 Foot-pads Sliding Front Doors

Suitable for: hamster, groundhog, guinea pig, hedgehog, etc.