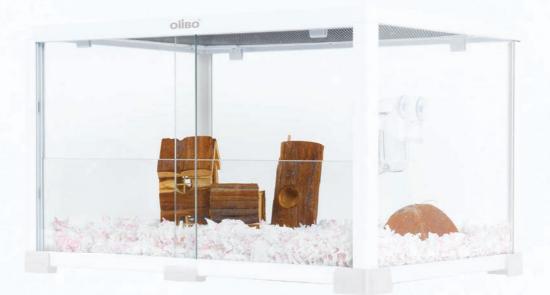

# COMPLETELY KNOCK-DOWN GLASS TERRARIUMS

Save space design

Unique completely knock-down design for safety transportation in most of sizes

\*Does not include landscaping and substrate

5

#### RKF0303 900x450x450mm

with 6 Foot-pads Sliding Front Doors

Suitable for: hamster, groundhog, guinea pig, hedgehog, etc.