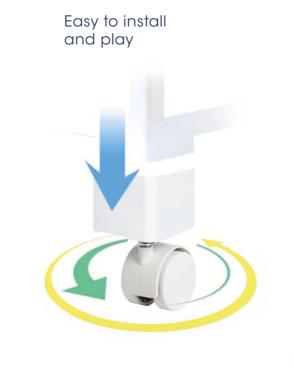

#### User-friendly

Only need 4 steps to complete the installation

STEP 02

STEP 03

DONE!

2021 Oiibo Small Animal Terrarium Cage

#### RAS19 Wheels x4pcs

2 wheels with brake 2 wheels without brake