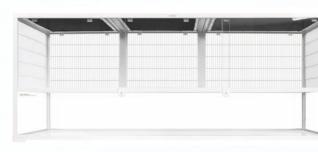

SP1005W 1500x600x600mm

sliding doors with ventilation mesh 3 top covers

\*Does not include landscaping and substrate

High base

1