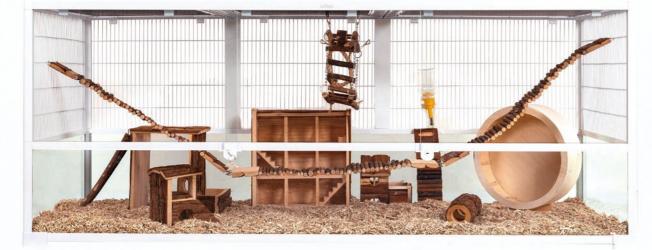

# LARGE SPACE

## **LUXURY PET VILLA**

#### Knock Down Terrarium for Small Animal

The largest size covering up to **9m<sup>2</sup>**, creates cosy surroundings for your pets

Suitable for:

rabbits, guinea pigs, groundhogs, hamsters, chipmunks, sweet pigs, chinchillas, octopuses, ferrets, small birds, hedgehogs, marmosets, cole ducks, etc.