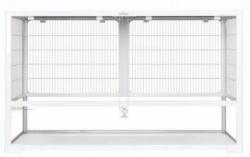

SP1005W 1500x600x600mm

sliding doors with ventilation mesh 3 top covers

\*Does not include landscaping and substrate

High base

1

#### SP1004W 1200x600x600mm

sliding doors with ventilation mesh 2 top covers

2 SP SERIES