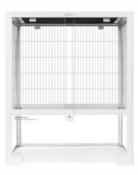

Modern lock

**Full ventilation** 

Top openable

Reserve outlet hole

SP1001W 450x450x545mm

sliding doors with ventilation mesh

SP1003W 900x450x545mm

sliding doors with ventilation mesh 2 top covers

#### SP1002W 600x450x545mm

sliding doors with ventilation mesh