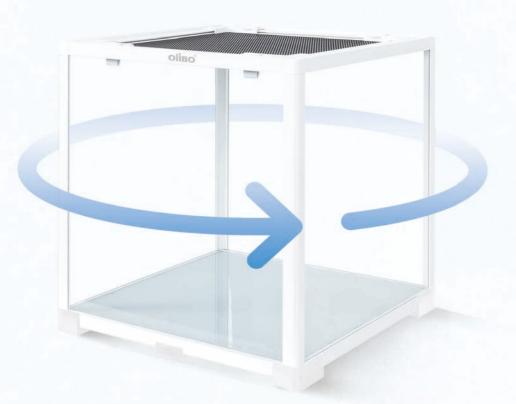

#### **Product specification**

RKE0201W 450x450x450mm with 6 Foot-pads

**Knock-Down Glass Terrarium** 

### Easy to assemble

STEP 03

2

STEP 05

Suitable for: hamster, groundhog, guinea pig, hedgehog, etc.

3 RKE SERIES