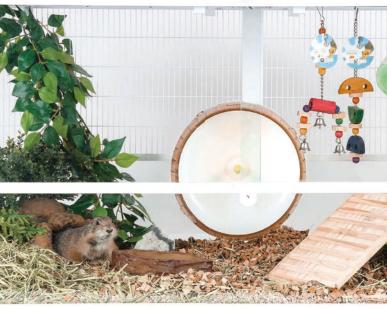

# EASY CLEAN KNOCK-DOWN TERRARIUM

RAK05W 508x305x355mm With PVC tray (1pc)

With 2.5cm high transparent PVC tray at the bottom for water and easy to clean.

waterproof PVC tray

Does not include landscaping and substrate

feeding holes

sliding mesh covers

Reserve outlet hole

Suitable for: Hamster, golden bear, groundhog, hedgehog, guinea pig, chipmunk, etc.

9