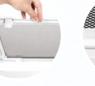

Modern lock

**Full ventilation** 

Top openable

Reserve outlet hole

SP1001W 450x450x545mm

sliding doors with ventilation mesh

SP1003W 900x450x545mm

sliding doors with ventilation mesh 2 top covers