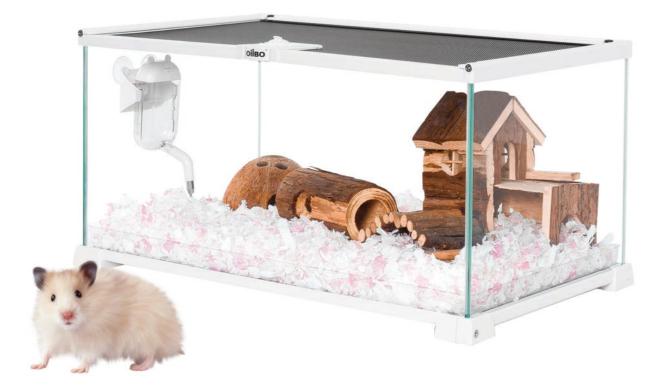

# EASY CLEAN KNOCK-DOWN TERRARIUM

RAK05W 508x305x355mm With PVC tray (1pc)

With 2.5cm high transparent PVC tray at the bottom for water and easy to clean.

waterproof PVC tray

Does not include landscaping and substrate

feeding holes

sliding mesh covers

Reserve outlet hole

Suitable for: Hamster, golden bear, groundhog, hedgehog, guinea pig, chipmunk, etc.

9