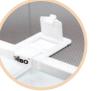

Modern lock

**Full ventilation** 

Top openable

Reserve outlet hole

SP1001W 450x450x545mm

sliding doors with ventilation mesh

SP1003W 900x450x545mm

sliding doors with ventilation mesh 2 top covers