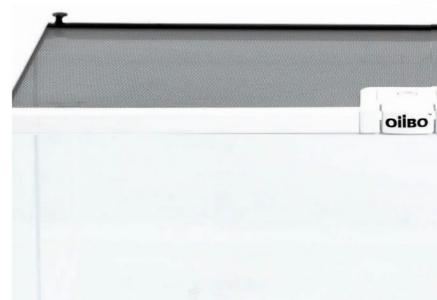

Modern lock

**Full ventilation** 

Top openable

Reserve outlet hole

SP1001W 450x450x545mm

sliding doors with ventilation mesh

SP1003W 900x450x545mm

sliding doors with ventilation mesh 2 top covers

SP1005W 1500x600x600mm

sliding doors with ventilation mesh 3 top covers

\*Does not include landscaping and substrate

High base

1

#### SP1002W 600x450x545mm

sliding doors with ventilation mesh

#### SP1004W 1200x600x600mm

sliding doors with ventilation mesh 2 top covers

2 SP SERIES